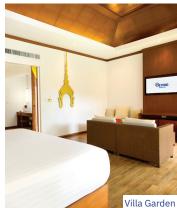

## **ROOM TYPE**

| Room Type                     | Unit | Sqm | Person<br>A |
|-------------------------------|------|-----|-------------|
| Villa Garden                  | 96   | 64  | 3           |
| Villa Premier                 | 52   | 64  | 3           |
| Villa Elite with Jacuzzi      | 14   | 78  | 2           |
| Villa Elite with Private Pool | 10   | 78  | 2           |
| One Bedroom Pool Villa        | 3    | 114 | 2           |
| Two Bedroom Pool Villa        | 2    | 204 | 4           |
|                               |      |     |             |