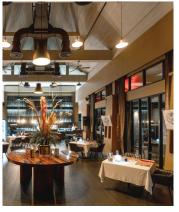

Dining and Drinking Variety: Various dining options are available from a premium Steakhouse to At Beach restaurant and bar directly on the beach.

## **FACILITY**

| Facility                    | Opening Time  | Seat |  |
|-----------------------------|---------------|------|--|
| FOOD & BEVERAGE             |               |      |  |
| Beyond Café                 | 06:30 - 10:30 | 120  |  |
| At Beach Bar and Restaurant | 11:00 - 23:00 | 80   |  |
| Motown On Fire              | 18:00 - 23:00 | 40   |  |
| HEALTH & ACTIVITY           |               |      |  |
| Kanda Spa                   | 10:00 - 19:00 | -    |  |
| Kanda Pool Sala             | 10:00 - 18:00 | -    |  |
| Fitness Centre              | 07:00 - 19:00 | -    |  |
| Swimming Pool               | 07:00 - 19:00 | -    |  |
| Library                     |               |      |  |