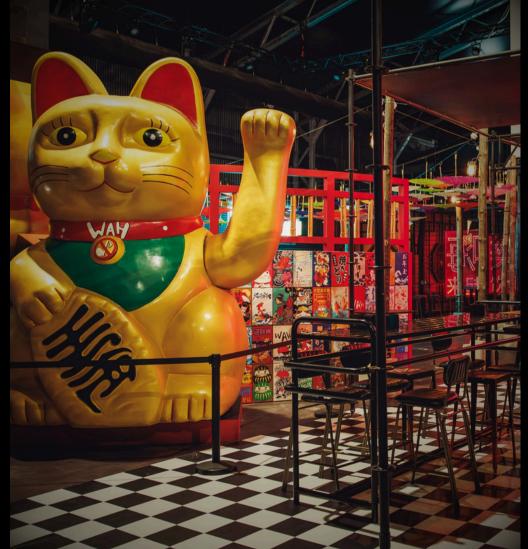

## FIRST ACT: FOOD HALL

A magical gastronomic market with culinary stations that tour the most emblematic flavors of the international Street Food Market, taking diners on a unique sensory journey. From this vibrant experience to the exclusive gourmet menus in "El Cielo", the fusion of gastronomy, music and entertainment is present in every corner of WAH Show, making the magic never stop.