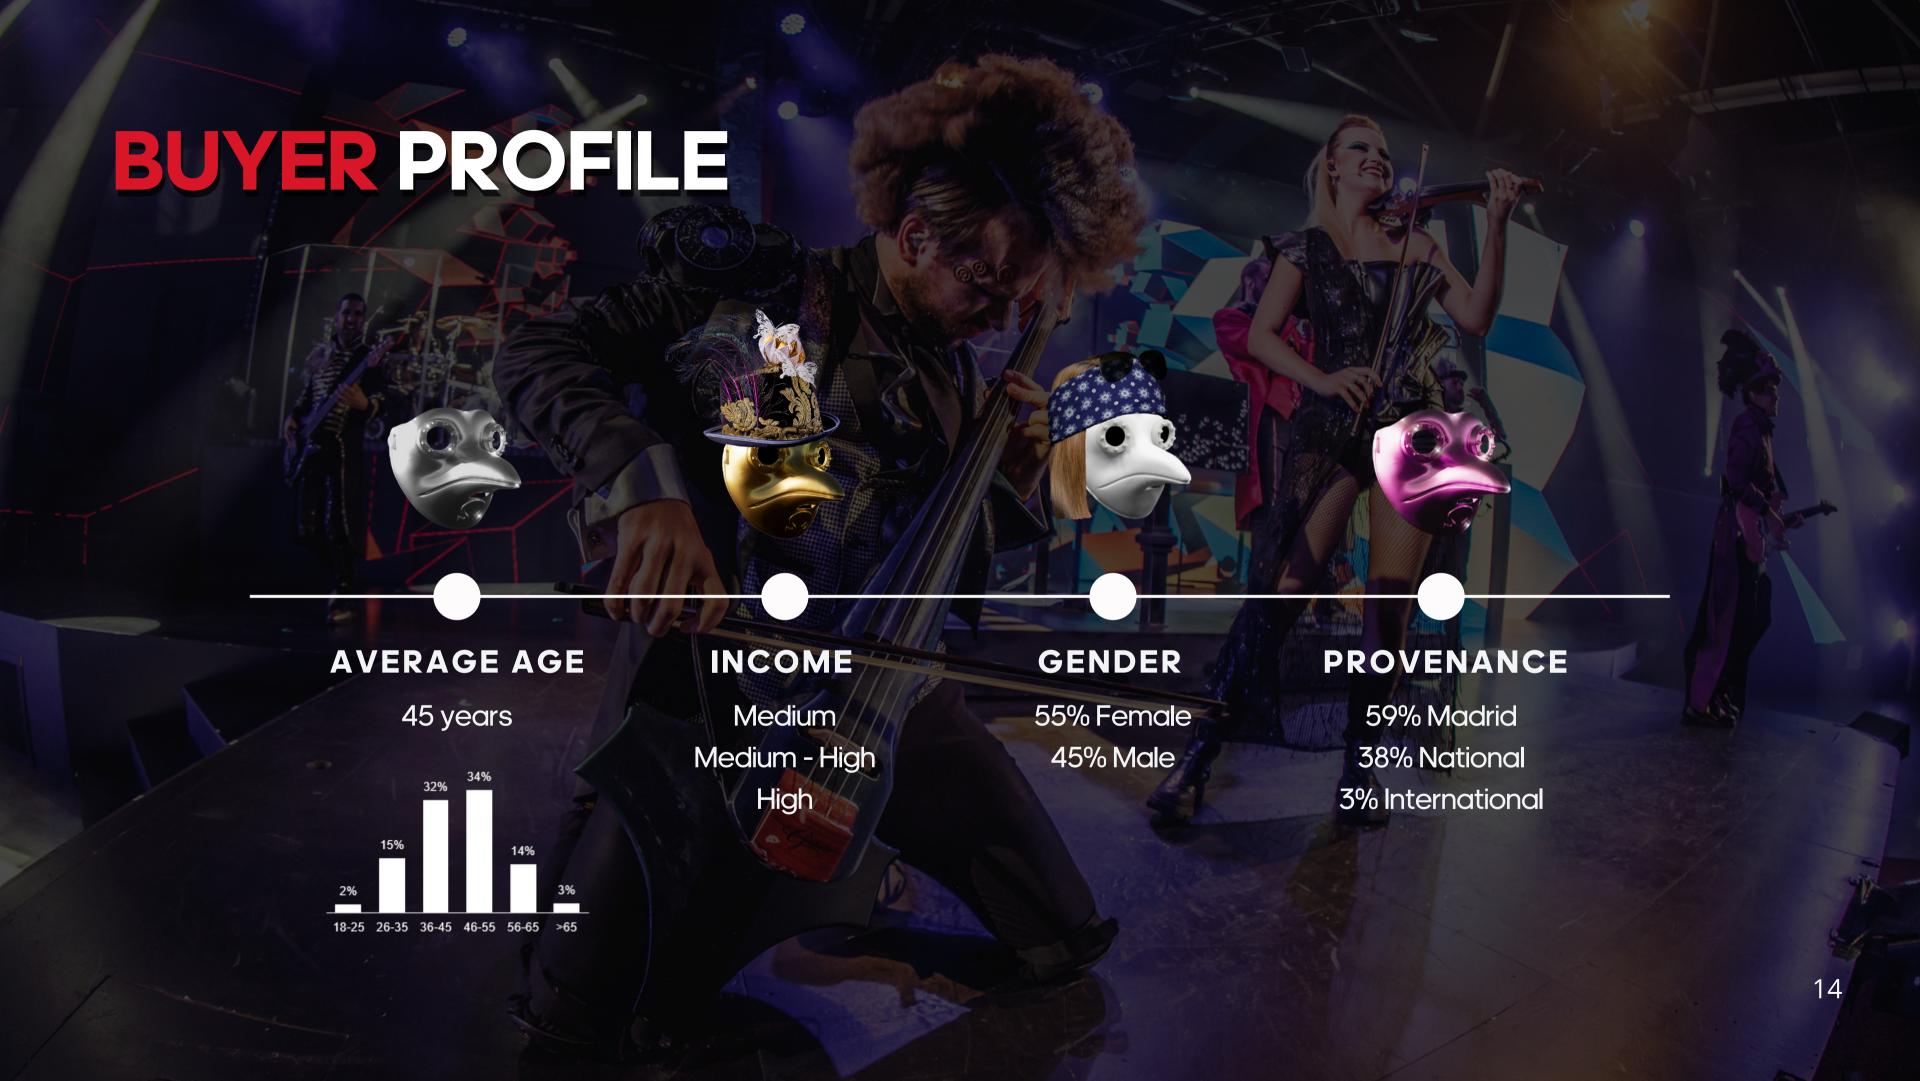

"WAH Madrid, the wildest musical and gastronomic show in the capital".

# THE BIG QUESTION: WHAT IS WAH? THE ANSWER:



La gran pregunta: ¿QUÉ ES WAH? La respuesta: 🖳 😭 🥊







<u>https://www.youtube.com/watch?v=W7ts0CYjbzM</u>



## A SHOW AIMED AT AUDIENCES OF ALL AGES AND COMPANIES FROM ALL SECTORS.



#### RETAIL

Attendees who enjoy the WAH Show on days open to the general public (Thursday to Sunday). They usually purchase their tickets through the digital channel or the call center.



#### **GROUPS**

Groups of between 5 and 400 people, from both the retail and corporate sectors, attend the WAH Show during the sessions open to the general public.



#### MICE

Private corporate events with an exclusive WAH Show experience, including the customized development of its three events.







## FIRST ACT: FOOD HALL

A magical gastronomic market with culinary stations that tour the most emblematic flavors of the international Street Food Market, taking diners on a unique sensory journey. From this vibrant experience to the exclusive gourmet menus in "El Cielo", the fusion of gastronomy, music and entertainment is present in every corner of WAH Show, making the magic never stop.









# SECOND ACT: WAHTHEATER

More than 80 artists bring to life a dystopian story where music becomes an act of resistance. A groundbreaking show where technology, emotion and talent merge to create a vibrant and unforgettable experience.

For more than an hour and a half, the audience travels through genres and decades with a dazzling staging. From legendary rock to iconic ballads, pop, oper