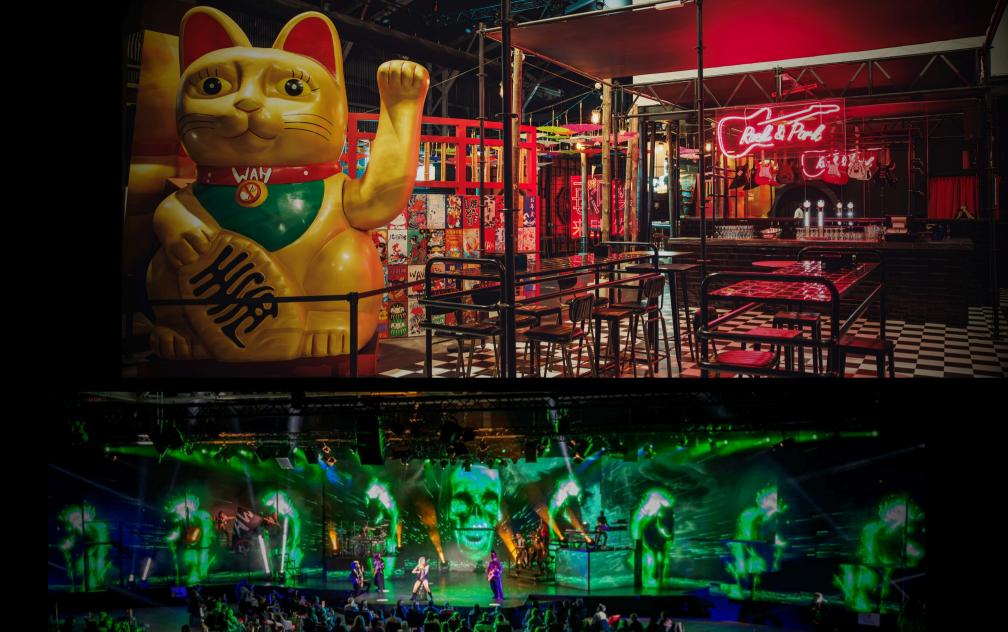

## FIRST ACT: FOOD HALL

A magical gastronomic market with culinary stations that tour the most emblematic flavors of the international Street Food Market, taking diners on a unique sensory journey. From this vibrant experience to the exclusive gourmet menus in "El Cielo", the fusion of gastronomy, music and entertainment is present in every corner of WAH Show, making the magic never stop.

A unique and disruptive format that is born with the ambition of becoming the first major Spanish license with international projection.

The most spectacular LED screen in Europe

+5.000 m2 of venue

More than 30 artists on stage

150 staff members for each live show

Capacity for +1.000 spectators

Constant interaction of the audience with the show

A unique 2,000 m2 gastronomic space

An experience of more than 5 hours (which is short)