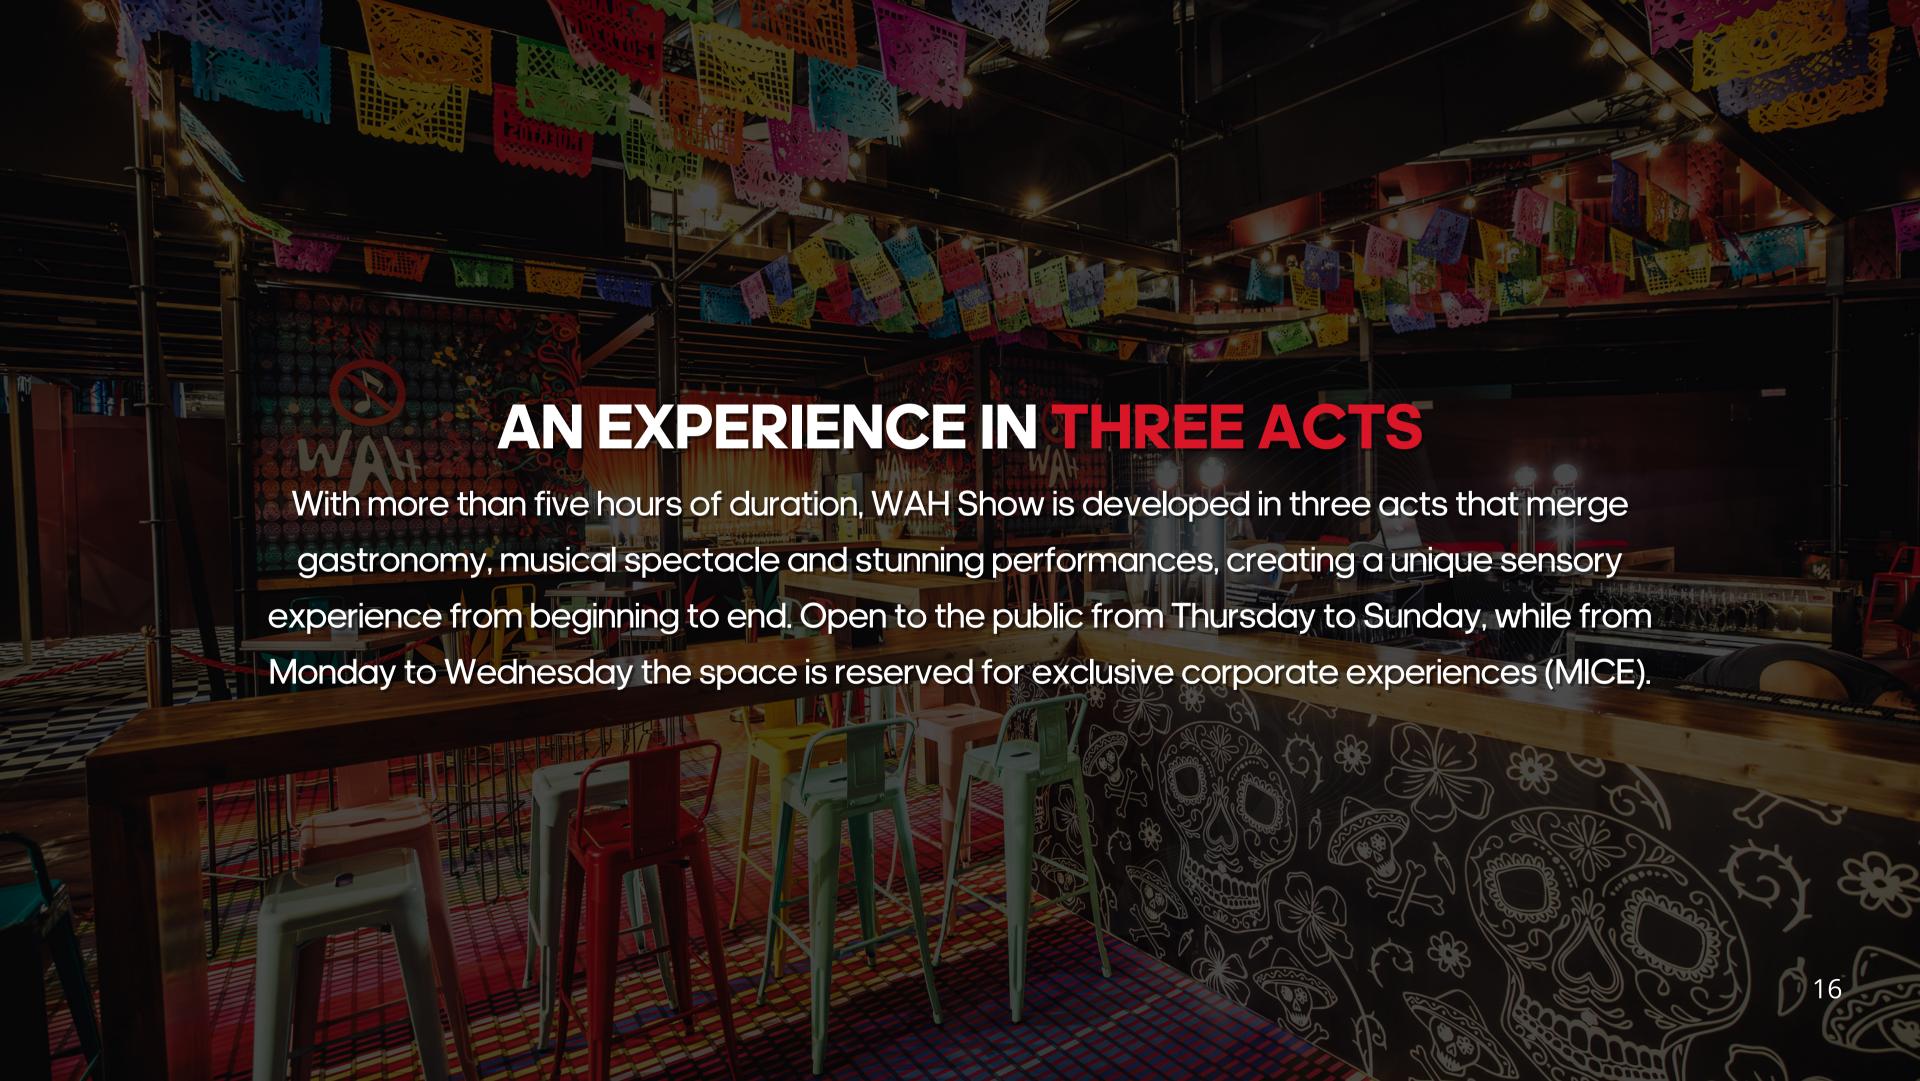

#### **ALWAYS AVAILABLE**

WAH Show is a permanent show that offers shows from Thursday to Sunday throughout the year, reserving the rest of the days for potential corporate events.

#### MICE

Private corporate events with an exclusive WAH Show experience, including the customized development of its three events.

## FIRST ACT: FOOD HALL

A magical gastronomic market with culinary stations that tour the most emblematic flavors of the international Street Food Market, taking diners on a unique sensory journey. From this vibrant experience to the exclusive gourmet menus in "El Cielo", the fusion of gastronomy, music and entertainment is present in every corner of WAH Show, making the magic never stop.