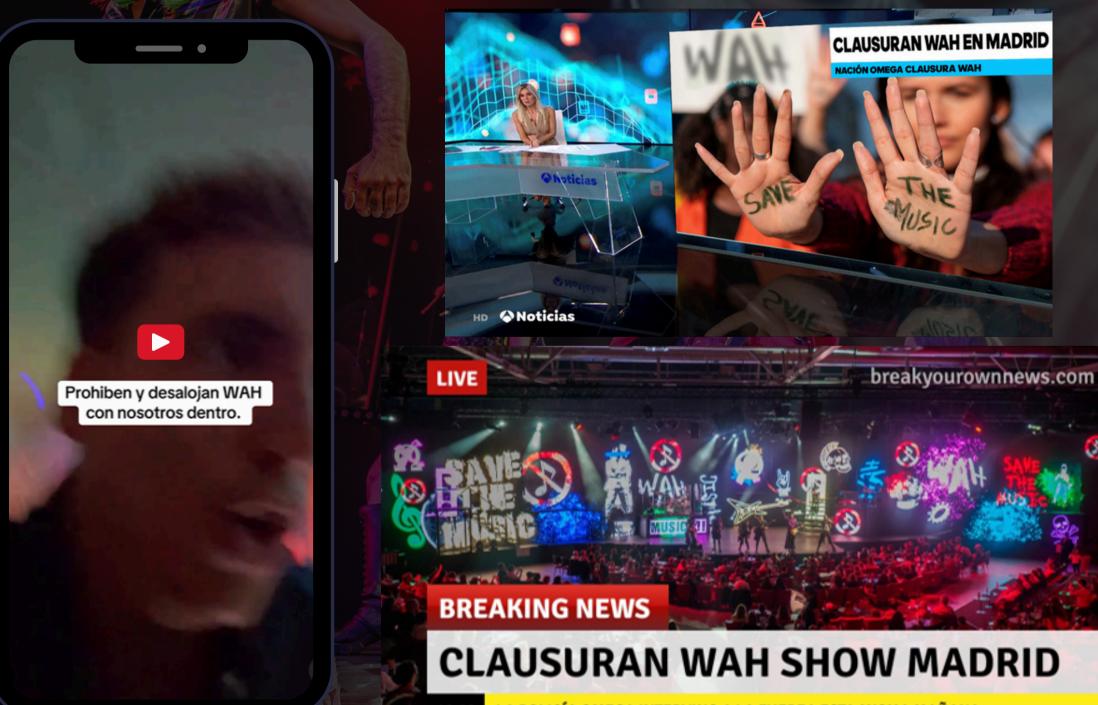

The renovation of the show became a big launch. We recaptured the essence of WAH with a powerful storyline: "They started by banning music, now they threaten to ban WAH". A powerful narrative to reconnect with the audience and mark a new chapter in the WAH Show experience.

#### Después de prohibir la música ahora amenazan con cerrar WAH Show

mico, lo cual preocupa mucho a la

de WAH Show está provocando que oleadas de turistas acudan a Madrid

hibición de WÂH Show provoca de ocio en la ca

#### Nación Omega interviene en Madrid el primer show acusado de celebrar con música v diversión desmesurada

CAUTION CAUTION

Profesores de música en

**APOYA LA** 

**RESISTENCIA** 

PARA MÁS INFORMACIÓN WAHSHOW.COM 910 73 62 01

LA POLICÍA OMEGA INTERVINO A LA FUERZA ESTA MISMA MAÑANA

## DID THEY REALLY BELIEVE THEY COULD BAN US?

Video unavailable

Watch on YouTube

https://www.youtube.com/watch?v=KGVJVGBDxdE