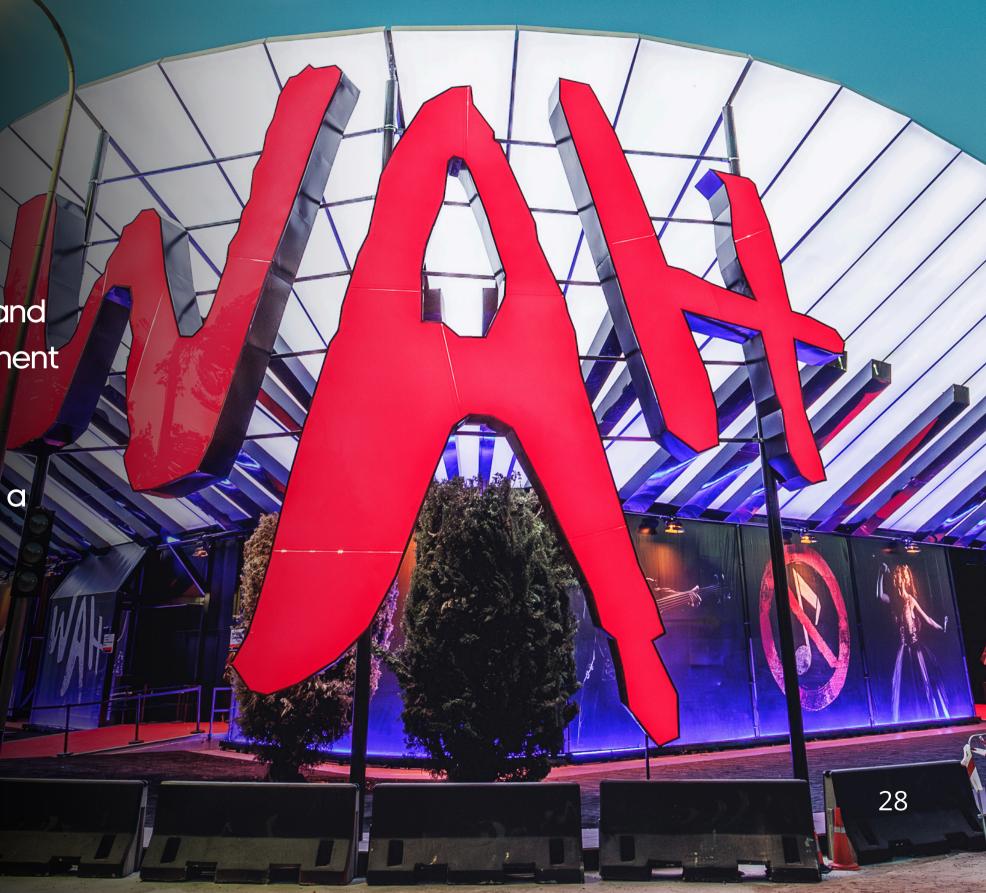

## ANEW WORLD CLASS OF ENTERTAINMENT

WAH Show is the redefinition of entertainment.

More than a proposal that competes with others, it is the creation of an unprecedented category: a global show that fuses live music, a dazzling artistic cast, gastronomy and an unprecedented audiovisual experience.

A unique and disruptive format that is born with the ambition of becoming the first major Spanish license with international projection.

The most spectacular LED screen in Europe

+5.000 m2 of venue

More than 30 artists on stage

150 staff members for each live show

Capacity for +1.000 spectators

Constant interaction of the audience with the show

A unique 2,000 m2 gastronomic space

An experience of more than 5 hours (which is short)