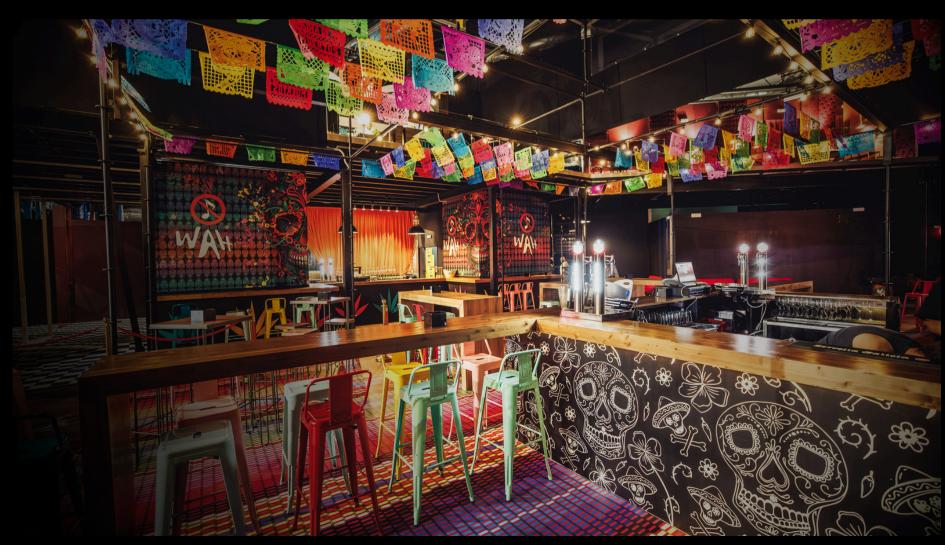

## FIRST ACT: FOOD HALL

A magical gastronomic market with culinary stations that tour the most emblematic flavors of the international Street Food Market, taking diners on a unique sensory journey. From this vibrant experience to the exclusive gourmet menus in "El Cielo", the fusion of gastronomy, music and entertainment is present in every corner of WAH Show, making the magic never stop.