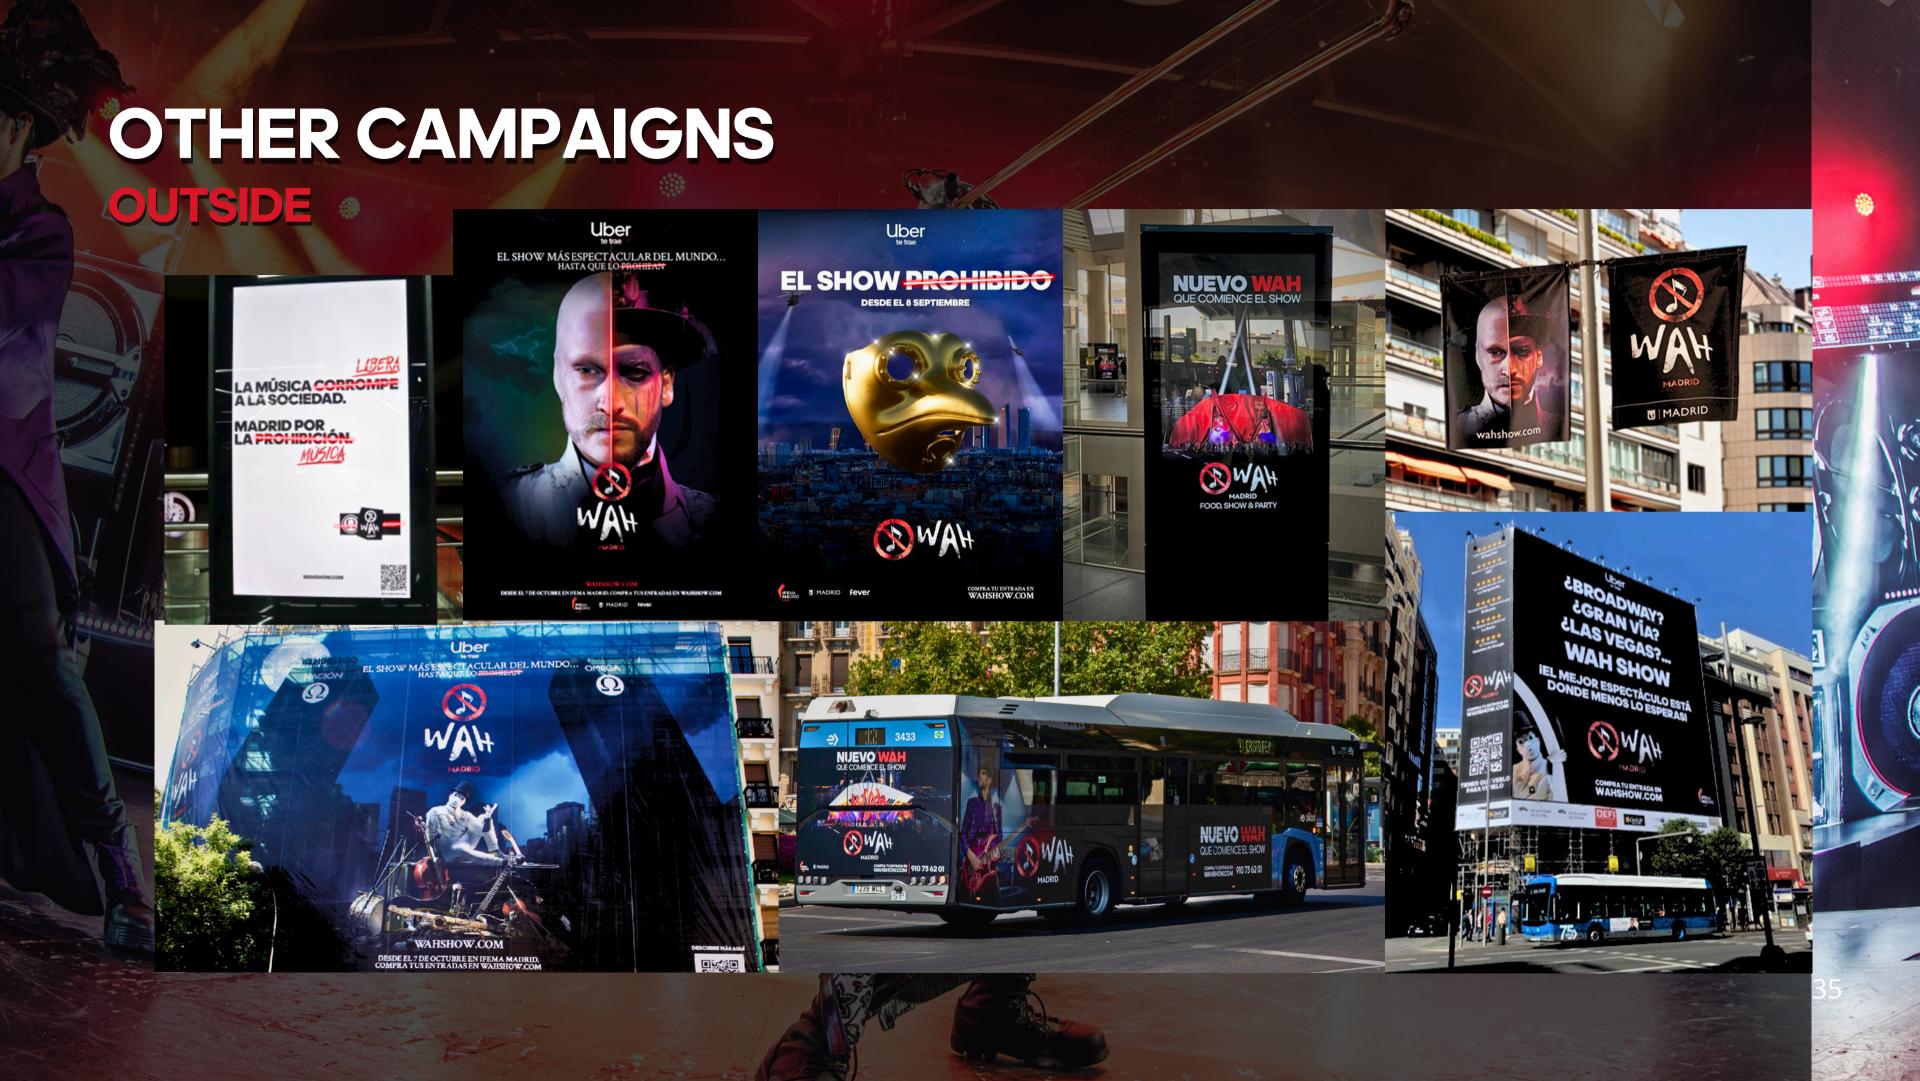

## OTHER CAMPAIGNS

The renovation of the show became a big launch. We recaptured the essence of WAH with a powerful storyline: "They started by banning music, now they threaten to ban WAH". A powerful narrative to reconnect with the audience and mark a new chapter in the WAH Show experience.