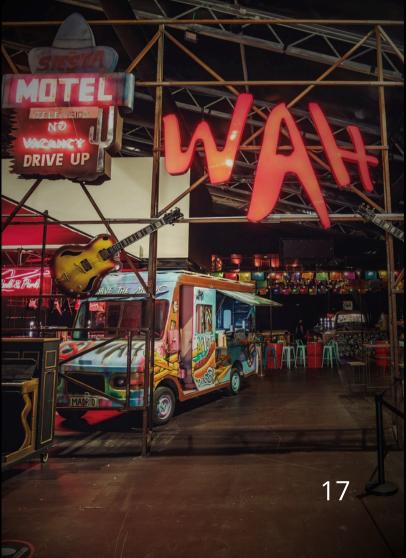

## FIRST ACT: FOOD HALL

A magical gastronomic market with culinary stations that tour the most emblematic flavors of the international Street Food Market, taking diners on a unique sensory journey. From this vibrant experience to the exclusive gourmet menus in "El Cielo", the fusion of gastronomy, music and entertainment is present in every corner of WAH Show, making the magic never stop.