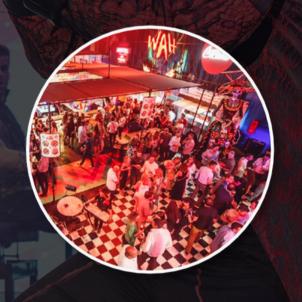

# THIRD ACT: AFTER SHOW

The third and final act takes place at La Catedral, a space designed to continue the celebration with the same level of excitement and spectacle. Whether on the dance floor or from above in the exclusive VIP area, the experience continues to envelop the audience in a vibrant atmosphere.

More than an hour and a half of live performances and DJ's, accompanied by a selection of the best cocktails in the capital, make this closure the finishing touch to an unforgettable experience.