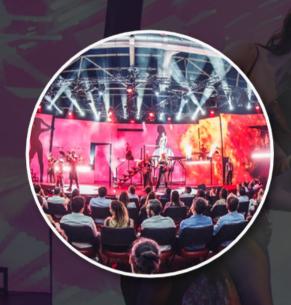

# SECOND ACT: WAHTHEATER

More than 80 artists bring to life a dystopian story where music becomes an act of resistance. A groundbreaking show where technology, emotion and talent merge to create a vibrant and unforgettable experience.

For more than an hour and a half, the audience travels through genres and decades with a dazzling staging. From legendary rock to iconic ballads, pop, opera and flamenco, each performance is a reinvention that electrifies the senses.